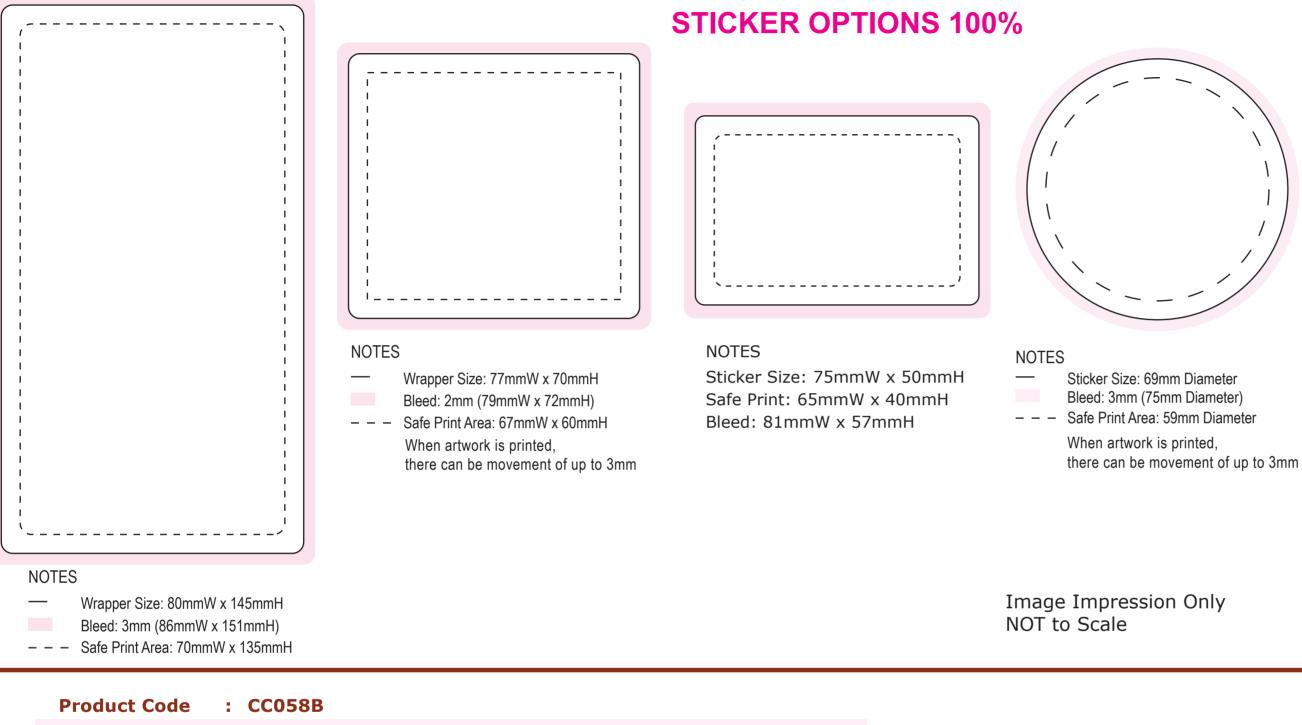

## APPROVAL ART

All colours used in this document are indicative only and they may vary across a variety of printing techniques and confectionery

| Description   | : Clear PVC Box filled with 2kg Twist Wrap Boiled Lollies |
|---------------|-----------------------------------------------------------|
| Company Name  | :                                                         |
| Contact       | :                                                         |
| Lolly Colour  | :                                                         |
| Label Size    | : 80mmW x 145mmH / 77mmW x 70mmH / 75mmW x 50mmH / 69mmD  |
| Print Colour  | : Customer must provide PMS Colour print guide            |
| Quantity      | :                                                         |
| Delivery Date | :                                                         |
|               |                                                           |

Please note: Stickers are printed digitally, please provide PMS colours if a close match is crucial and please inform us of this when ordering. If PMS colours are not provided we will print directly from the file and resulting print will be taken as correct. Not all PMS colours can be matched. **Exact PMS colour match is NOT guaranteed.** It is highly recommended that editable linework is provided, without this we cannot be held responsible for colour discrepancies